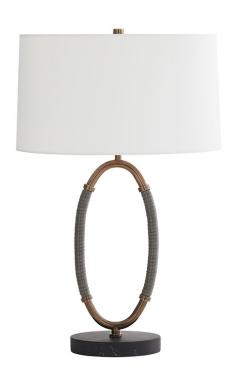

## LANDON TABLE LAMP

**SKU: TER4835** 

The Landon is a union of mastered craftsmanship and tactile materials. Each side of the oval-shaped heritage brass steel frame is wrapped in gray leather that seamlessly blends into a black marble base. Topped with an off-white microfiber shade with off-white cotton lining and a heritage brass cylinder finial. Complete with a black cloth cord. Marble will vary. Dimensions: W 18" x D 12" x H 28.5"Body Dimensions: W 7" x D 1" x H 19.5" Shade Side: H 10"Shade Top: W 17" x D 11"Max Wattage: 150