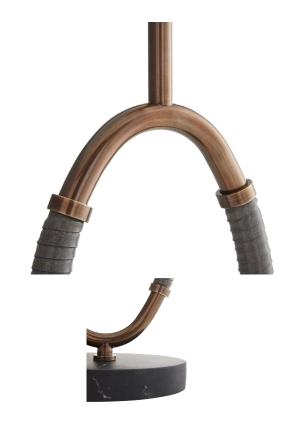

## LANDON TABLE LAMP

**SKU: TER4835** 

The Landon is a union of mastered craftsmanship and tactile materials. Each side of the oval-shaped heritage brass steel frame is wrapped in gray leather that seamlessly blends into a black marble base. Topped with an off-white microfiber shade with off-white cotton lining and a heritage brass cylinder finial. Complete with a black cloth cord. Marble will vary. Dimensions: W 18" x D 12" x H 28.5"Body Dimensions: W 7" x D 1" x H 19.5" Shade Side: H 10"Shade Top: W 17" x D 11"Max Wattage: 150