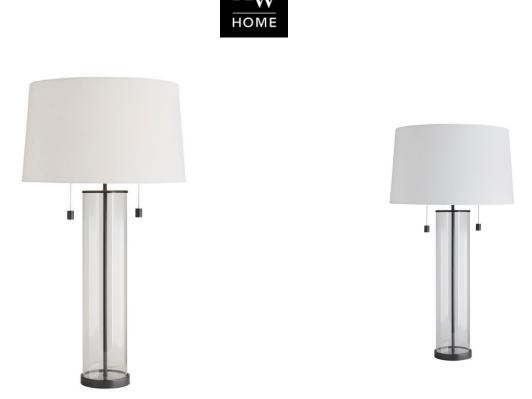

## SAVANNAH TABLE LAMP

**SKU: TER4840** 

A study in mixed materials the Savannah showcases a simple clean-lined silhouette in classic form. A clear columnar glass encases a bronze-finished steel rod that blends seamlessly into a sleek circular base. The double pull chains offer a traditional aesthetic that is both decorative and functional. Topped with a white linen drum shade with white cotton lining and a matching metal finial.Dimensions: D 21" x H 39.5"Shade Bottom: D 21"Shade Side: H 12.5"Shade Top: D 19"Max Wattage: 60Voltage: 110-120 V