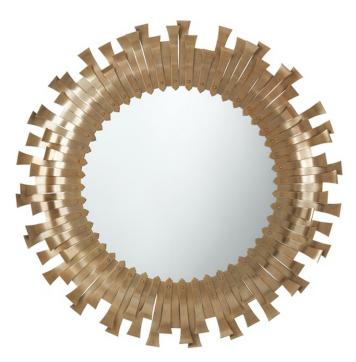

## NESS BRASS SUNBURST MIRROR

**SKU: THA1441** 

Glamour radiates from the Ness wall mirror, a modern spin on the starburst mirror. The frame of the round mirror mimics the irregular rays of the sun with machine-age precision, and the steel frame is detailed with rivets. Hampton brass finish. Mirror center plate.Dimensions: W 36" x D 2" x H 36"