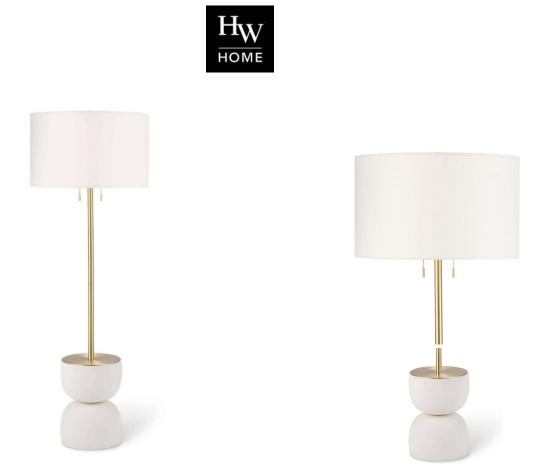

## **BRUNO FLOOR LAMP**

SKU: REA5024

Bruno floor lamp stays grounded with a hefty white plaster base. The design functions as a floor lamp and as a small accent table. A play on proportions, its textured natural linen drum shade balances the look out. Perfect for a modern living room in need of a big design statement.Dimensions: W 21.5" x D 21.5" x H 60.5"Shade Dimensions: W 21.5" x D 21.5" x H 13"Max Wattage: 100