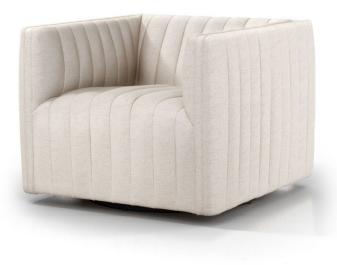

## AUGUSTINE SWIVEL CHAIR

SKU: AUS2500DC

A modern take on classic library chair, neutral seating with subtle herringbone pattern adopts dramatic channeling for trend-forward texture and sumptuous sit. Swivel feature amps up a fresh appeal from every angle.Dimensions: W 32" x D 34" x H 26.5"Seat Depth: 23" Seat Height: 17"