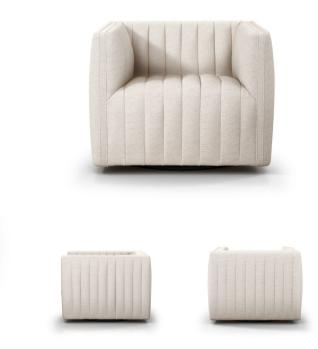

## AUGUSTINE SWIVEL CHAIR

SKU: AUS2500DC

A modern take on classic library chair, neutral seating with subtle herringbone pattern adopts dramatic channeling for trend-forward texture and sumptuous sit. Swivel feature amps up a fresh appeal from every angle.Dimensions: W 32" x D 34" x H 26.5"Seat Depth: 23" Seat Height: 17"