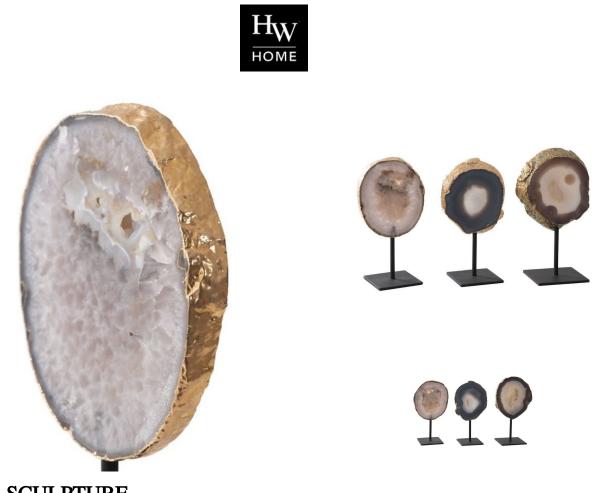

## AGATE SCULPTURE

SKU: PHI1050GLD

Mounted on an iron base and finished in precious metals, our Agate Sculptures are made of thin slices of harvested agate. We take what nature perfectly creates and finish the edges in real gold and silver to add an extra glitzy modern flair, as we did with this Gold Agate Sculpture. Each agate is slightly different, and the larger sculptural slices are rarer to find. This natural stone is crafted by nature, resulting in color, size and character variation. Natural cracks and breaks are also common. Note that our photo is only a representation of this item. You will receive your own one-of-a-kind piece from our assortment.Dimensions: W 6' x D 4" x H 12"