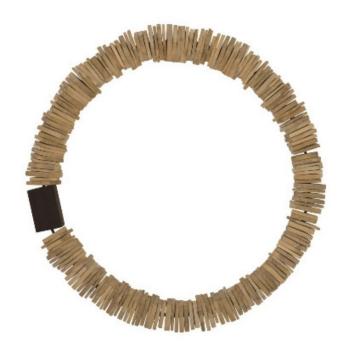

## STACKED WALL RING

SKU: PHI1052MD

With a hint of tribal chic, the Medium Stacked-Ring Wood Wall Art was created when circlets of chamcha wood were carved and slid onto the frame in a process similar to how a necklace would be made. This illustrates not only the talent of our design team to come up with such unusual stylistic statements, it also proves the dexterity with which our craftspeople execute their work. This piece is crafted from natural solid wood. Color and character of wood grain may vary and natural cracks and holes may be present adding a unique character to your piece. Dimensions: W 30" x D 4" x H 30"