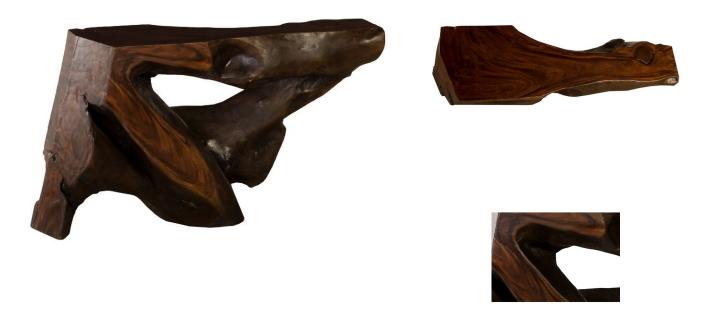

## FREEFORM CONSOLE

SKU: PHI1061-555

The Freeform Console Table is direct proof that Mother Nature herself is the Earth's ultimate artisan. When she lets her hair down and decides to let her imagination run wild, unbelievable masterstrokes of naturally formed art are sure to follow. Maintaining the original shape of the wood allows the beautiful wood grain to shine uninterrupted, bringing out the true character of the piece. This piece is crafted from natural solid wood. The color and character of wood grain may vary and natural cracks and holes may be present adding a unique character to your piece. This console is a one-of-a-kind piece. If interested in this style of console, please contact our team directly so that they can connect with our vendor to find you the unique piece that best fits what you're looking for. Dimensions: W 54" x D 14" x H 32"