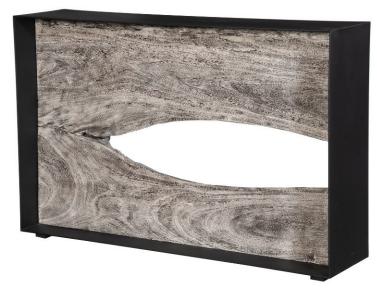

## FRAMED GRAY STONE CONSOLE

SKU: PHI1145-980

The Natural Framed Console Table is assembled from Chamcha wood that is snugly wrapped within a sturdy, durable black iron frame. This juxtaposition of wood and metal creates a unique, rustic feel. These picture-perfect console tables also come in a natural finish. This console is a one-of-a-kind piece. If interested in this style of console, please contact our team directly so that they can connect with our vendor to find you the unique piece that best fits what you're looking for. Dimensions: W 48" x D 12" x H 32"