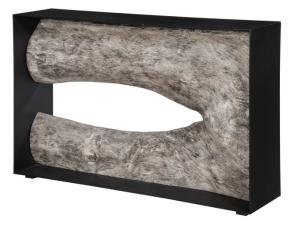

## FRAMED GRAY STONE CONSOLE

SKU: PHI1145-980

The Natural Framed Console Table is assembled from Chamcha wood that is snugly wrapped within a sturdy, durable black iron frame. This juxtaposition of wood and metal creates a unique, rustic feel. These picture-perfect console tables also come in a natural finish. This console is a one-of-a-kind piece. If interested in this style of console, please contact our team directly so that they can connect with our vendor to find you the unique piece that best fits what you're looking for. Dimensions: W 48" x D 12" x H 32"