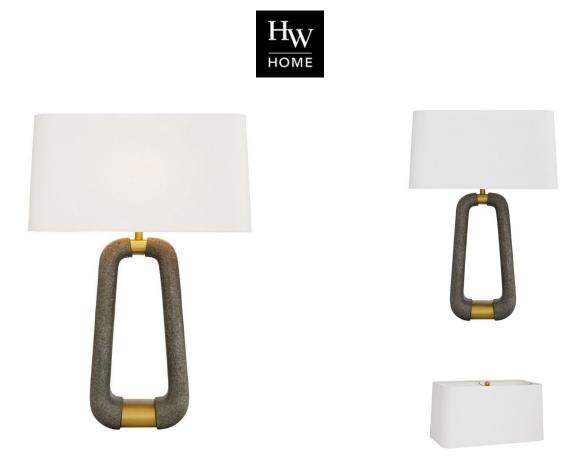

## **GIANNI LAMP**

SKU: TER200

The equestrian-inspired shape of this lamp is more contemporary than cavalier, though it's just as mount worthy. A graphite ricestone composite is met with steel antique brass breaks that physically divide but visually unite the mixed-material foundation. Adds a modern luxe and organic touch to a space. Topped with a rectangular white linen drum shade with white cotton lining and a matching ricestone finial. Complete with a taupe cloth cord. Finish will vary.Dimensions: W 20" x D 11" x H 29.5"Shade bottom: W 20" x D 11"Shade Side: H 10"Shade Top: W 19" x D 10"Max Wattage: 150Voltage: 110-120 V