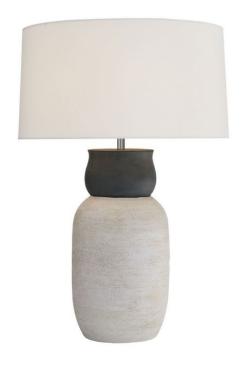

## **ANSLEY LAMP**

SKU: TER201

An organic take on color-blocking the Ansley boasts a sculptural base in a two-tone finish that adds style and sophistication. The foundation features a smooth neck in a midnight terracotta finish that blends seamlessly into the textured base in a whitewash finish. This contrast of tones and textures creates unique visual movement along its facade. Topped with an off-white cotton drum shade with off-white cotton lining and a matching finial. Finish will vary.Dimensions: D 20" x H 30"Shade Bottom: D 20"Shade Side: H 10.5"Shade Top: D 19"Max Wattage: 150Voltage: 110-120 V