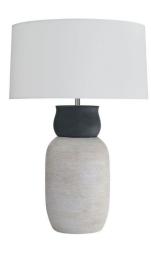

## **ANSLEY LAMP**

SKU: TER201

An organic take on color-blocking the Ansley boasts a sculptural base in a two-tone finish that adds style and sophistication. The foundation features a smooth neck in a midnight terracotta finish that blends seamlessly into the textured base in a whitewash finish. This contrast of tones and textures creates unique visual movement along its facade. Topped with an off-white cotton drum shade with off-white cotton lining and a matching finial. Finish will vary.Dimensions: D 20" x H 30"Shade Bottom: D 20"Shade Side: H 10.5"Shade Top: D 19"Max Wattage: 150Voltage: 110-120 V