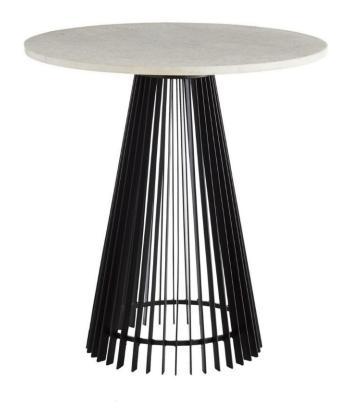

## JAMIE END TABLE

SKU: TER206

Industrial materials and hand-applied techniques update the classic shape of this enviable end table. The chiseled white marble top sits atop a pedestal base with fanned black iron rods. Marble may vary.Dimensions: D 23.50" x H 24"