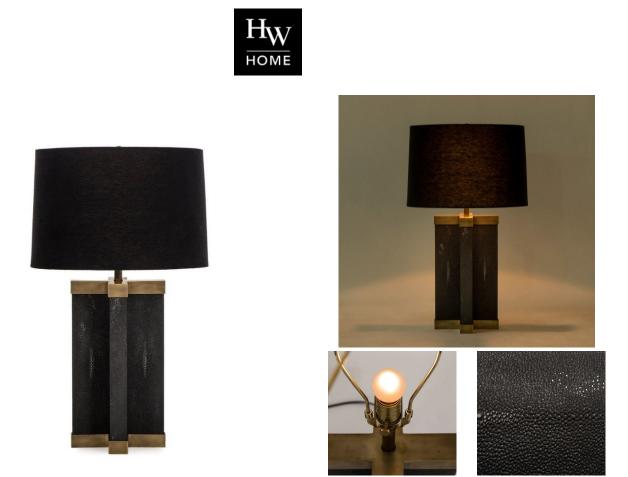

## SHAGREEN TABLE LAMP

SKU: DCR1468

This lamp alludes to Old Hollywood glamour and 1920s style. Incorporating Black hued, faux shagreen veneer as a keystone material. Stainless steel hardware and a classic black hemp round shade provide the perfect counterpoint to its striking cross-shaped base. Due to the nature of shagreen, the coloring may vary from one piece to another, these differences add to the natural beauty of the product. The color may also vary with time.Light Shade Dimensions: W 19.5" x D 19.5" x H 13"Voltage: 100 - 127 VDimensiosn: W 19.5" x D 19.5" x D 19.5" x H 33"