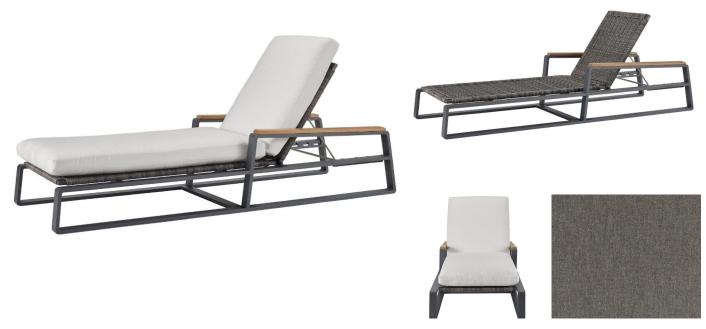

## SAN CLEMENTE CHAISE LOUNGE

SKU: UNI2102HG

Instantly enrich outdoor spaces with the San Clemente Chaise Lounge, the ultimate comfort furnishing which fuses a mix of organic tones and materials, including teak, wicker, and aluminum for an elevated take on outdoor living. Custom Orders available. Dimensions: W 31" x D 83" x H 36"