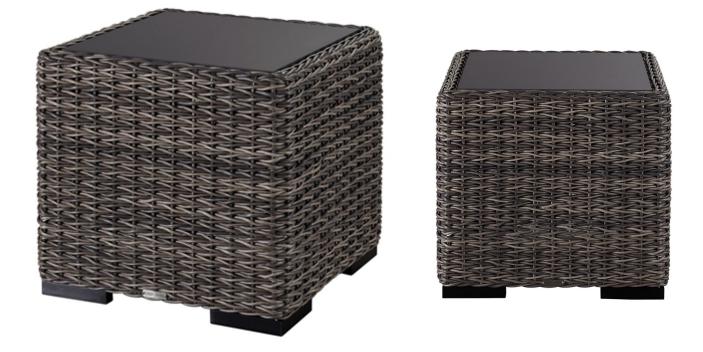

## MONTAUK SQUARE END TABLE

SKU: UNI2133

The Montauk Square End Table offers the best of coastal style paired with outdoor functionality, showcasing a Tawny-finished wicker frame and black composite stone top.Dimensions: W 22" x D 22" x H 22"