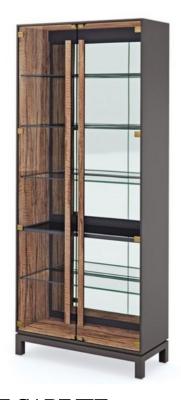

## HANDLE IT CABINET

SKU: CRA301

Integrating architecture with materials found in nature, this tall linear cabinet illuminates curated displays and collectibles. Finished in Greenway, a complex mix of dark brown, black, and olive tones, the case exterior offers rich contrast to the door handles and interior, made from a digitally printed spalted maple. Clean-lined and visually light, it has two glass doors, four adjustable glass shelves, and a single, wood-framed glass shelf. Features a back-lit mirrored panel with LED lighting. Modular design lets you style in pairs with our Get a Handle On It cabinet to fill a wall and create your own display. Dimensions: W 36" x D 16" x H 85"