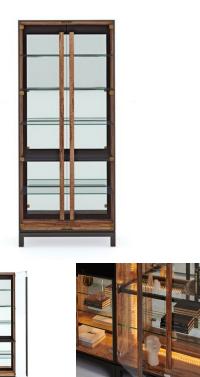

## HANDLE IT CABINET

SKU: CRA301

Integrating architecture with materials found in nature, this tall linear cabinet illuminates curated displays and collectibles. Finished in Greenway, a complex mix of dark brown, black, and olive tones, the case exterior offers rich contrast to the door handles and interior, made from a digitally printed spalted maple. Clean-lined and visually light, it has two glass doors, four adjustable glass shelves, and a single, wood-framed glass shelf. Features a back-lit mirrored panel with LED lighting. Modular design lets you style in pairs with our Get a Handle On It cabinet to fill a wall and create your own display. Dimensions: W 36" x D 16" x H 85"