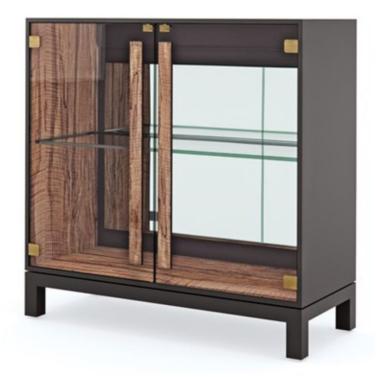

## GET A HANDLE ON IT CABINET

SKU: CRA302

Integrating architecture with materials found in nature, this streamlined cabinet illuminates curated displays and collectibles. Finished in Greenway, a complex mix of dark brown, black, and olive tones, the case exterior offers rich contrast to the door handles and interior, made from a digitally printed spalted maple. Linear in design and visually light, it has two glass doors, one adjustable glass shelf, and a single, wood-framed glass shelf. Features a back-lit mirrored panel with LED lighting. Modular designlets you style in pairs with our Handle It cabinet to fill a wall and create your own display. Dimensions: W 36" x D 16" x H 36"