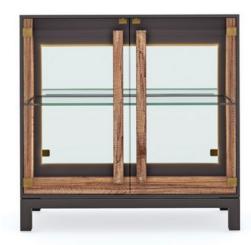

## GET A HANDLE ON IT CABINET

SKU: CRA302

Integrating architecture with materials found in nature, this streamlined cabinet illuminates curated displays and collectibles. Finished in Greenway, a complex mix of dark brown, black, and olive tones, the case exterior offers rich contrast to the door handles and interior, made from a digitally printed spalted maple. Linear in design and visually light, it has two glass doors, one adjustable glass shelf, and a single, wood-framed glass shelf. Features a back-lit mirrored panel with LED lighting. Modular designlets you style in pairs with our Handle It cabinet to fill a wall and create your own display. Dimensions: W 36" x D 16" x H 36"