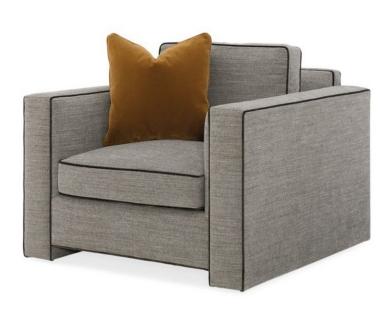

## WELT PLAYED CHAIR

SKU: CRA320CH

Drawing inspiration from Fashion Week in Paris, the Welt Played chair offers modern styling brought to life with warmth and texture. The autumn colors and material combinations shown by major apparel design houses inspired this chair's tweed, chocolate, and spice combination. Tailored in gray, menswear-influenced fabric, it features clean lines and linear forms outlined with contrasting welts in chocolate brown. The resulting aesthetic is one of understated sophistication. The collection includes a matching sofa and sleeper. Dimensions: W 39" x D 40" x H 32.5"