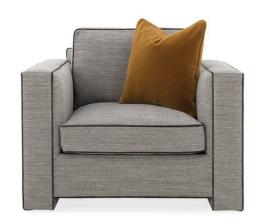

## WELT PLAYED CHAIR

SKU: CRA320CH

Drawing inspiration from Fashion Week in Paris, the Welt Played chair offers modern styling brought to life with warmth and texture. The autumn colors and material combinations shown by major apparel design houses inspired this chair's tweed, chocolate, and spice combination. Tailored in gray, menswear-influenced fabric, it features clean lines and linear forms outlined with contrasting welts in chocolate brown. The resulting aesthetic is one of understated sophistication. The collection includes a matching sofa and sleeper. Dimensions: W 39" x D 40" x H 32.5"