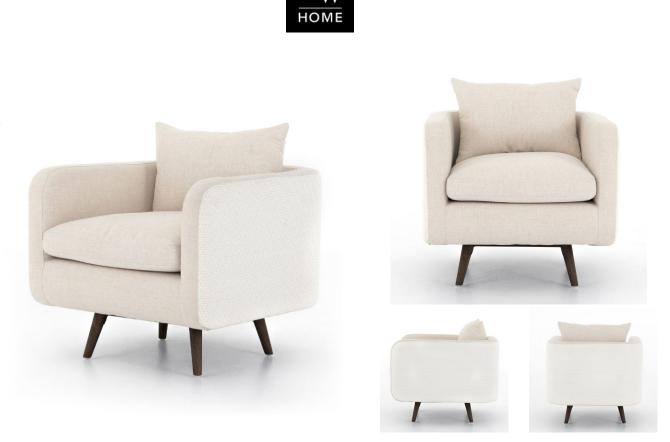

## KAYA SWIVEL CHAIR

SKU: AUS2806CB

Sink right in and stay a while. Angled to perfection, tapered parawood legs support luxurious, performancegrade seating in a dreamy off white. With grand proportions for equal parts comfort and drama.Dimensions: W 28.50" x D 33" x H 29.50"