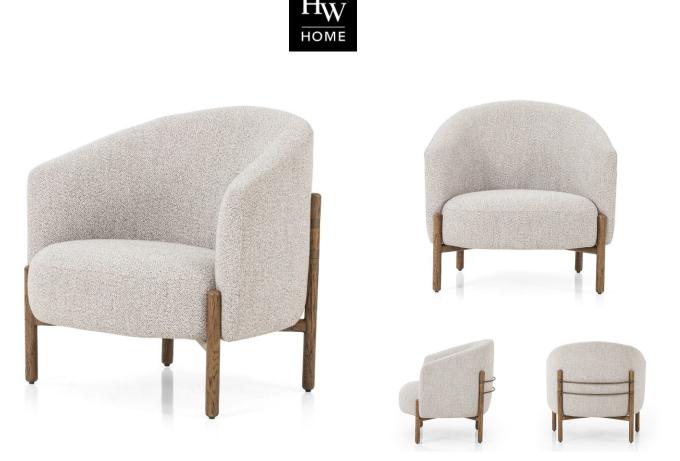

## **ENFIELD CHAIR**

SKU: AUS2313

Sensibly elegant. Upholstered in light grey-colored performance fabric, traditional barrel back seating with a subtle wing silhouette cradles into solid oak framing, with rear iron stretchers adding a thoughtfully modern touch.Dimensions: W 33" x D 31.50" x H 32"