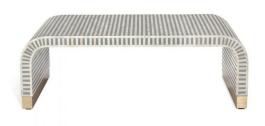

## **BEACON COCKTAIL TABLE**

**SKU: INT1335** 

Boasting a mesmerizing inlaid pattern of grey resin, natural bone and shiny brass, the Beacon Cocktail Table is the definition of fabulous. All bone tiles are hand laid by artisans to create an almost smooth surface. Items are perfectly imperfect, small dents, seams, uneven edges and natural color variation is expected. All imperfections add to the unique charm of each piece. Dimensions: W 52" x D 28" x H 17"