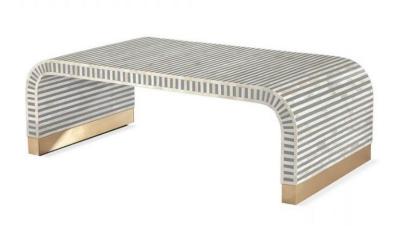

## **BEACON COCKTAIL TABLE**

**SKU: INT1335** 

Boasting a mesmerizing inlaid pattern of grey resin, natural bone and shiny brass, the Beacon Cocktail Table is the definition of fabulous. All bone tiles are hand laid by artisans to create an almost smooth surface. Items are perfectly imperfect, small dents, seams, uneven edges and natural color variation is expected. All imperfections add to the unique charm of each piece. Dimensions: W 52" x D 28" x H 17"