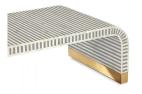

## **BEACON COCKTAIL TABLE**

**SKU: INT1335** 

Boasting a mesmerizing inlaid pattern of grey resin, natural bone and shiny brass, the Beacon Cocktail Table is the definition of fabulous. All bone tiles are hand laid by artisans to create an almost smooth surface. Items are perfectly imperfect, small dents, seams, uneven edges and natural color variation is expected. All imperfections add to the unique charm of each piece. Dimensions: W 52" x D 28" x H 17"