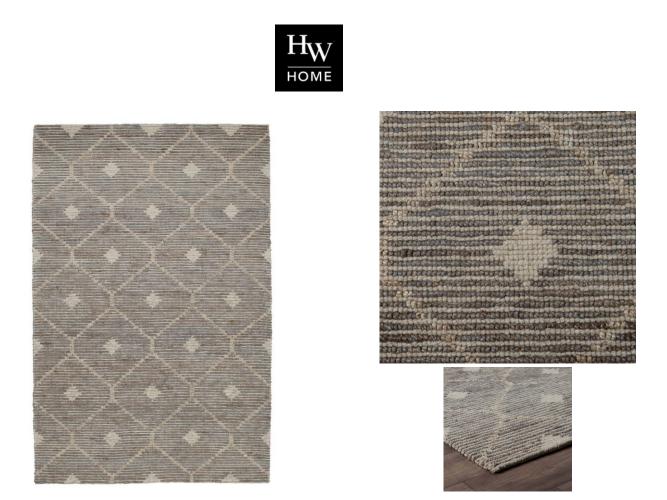

## RUSTICA RUG

SKU: CLA2000

Handwoven in gray and natural tones, this rug brings casual sophistication to any setting. A textured blend of wool, cotton, and jute makes this sustainably-sourced rug a soft, long-wearing enhancement to any room.Dimensions: W 8" x H 10"