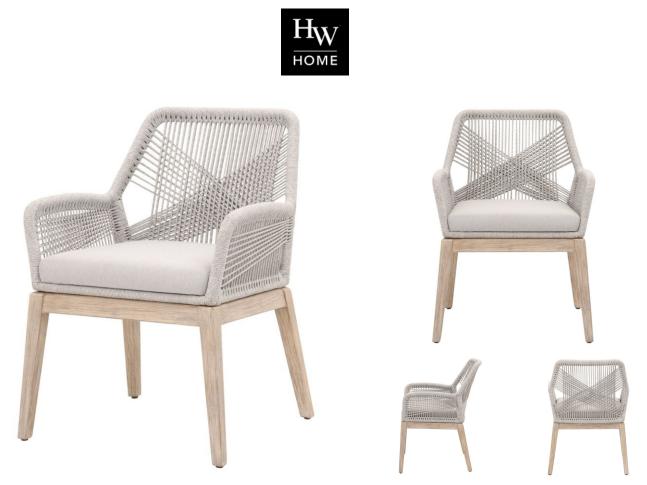

## LOOM ARM CHAIR

## SKU: HWH3115WT

The Loom Arm Chair boasts a unique design with an emphasis on comfort. Mix one in an eclectic setting, and watch the beauty of the chair define any space.

Dimensions: W 24" x D 26" x H 33"