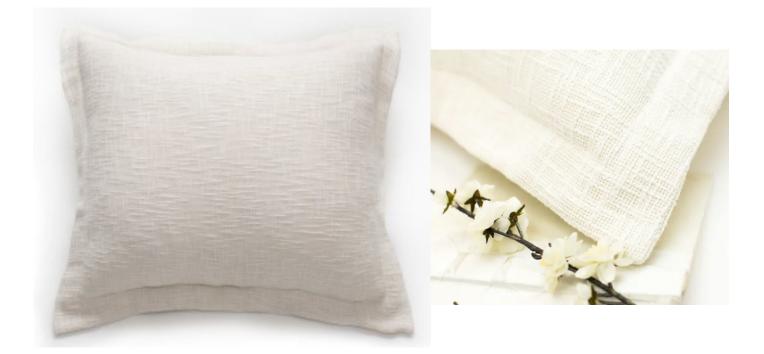

## EVOL EURO SHAM

SKU: AMT2002EU-I

Evol is constructed of slubby cotton yarns running both the warp and weft giving this Euro Sham dramatic texture with a superb hand feel. Each coloration takes on a unique personality as it blends with slubs of ivory and can easily shift stylistically from casual to formal based on other bedding selections. Dimensions: W 26" x H 26"