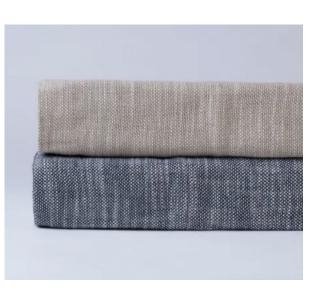

## JEROME QUEEN DUVET

SKU: AMT3001Q-I

Jerome is constructed of fine linen and cotton fibers woven together in a chambray, basketweave style that produces a rich mottled appearance. This duvet cover can bridge a wide variety of styles from casual to formal depending on the setting and paired elements. Finished with a 2 inch flange.Dimensions: W 88" x H 96"