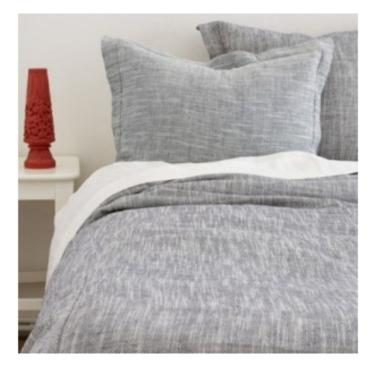

## JEROME QUEEN DUVET

SKU: AMT3001Q-I

Jerome is constructed of fine linen and cotton fibers woven together in a chambray, basketweave style that produces a rich mottled appearance. This duvet cover can bridge a wide variety of styles from casual to formal depending on the setting and paired elements. Finished with a 2 inch flange.Dimensions: W 88" x H 96"