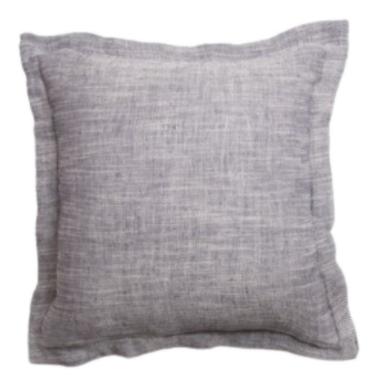

## JEROME EURO SHAM

## SKU: AMT3002EU-I

Jerome is constructed of fine linen and cotton fibers woven together in a chambray, basketweave style that produces a rich mottled appearance. Dimensions: W 26" x H 26"

Boulder Pearl Street 1941 Pearl Street Boulder, CO 80302 p. 303 545-0320 f. 303 545-0944 Denver Cherry Creek North 199 Clayton Lane Denver, CO 80206 p. 303 394-9222 f. 303 394-9111 Fort Collins Front Range Village 4321 Corbett Dr Fort Collins CO 80525 p. 970 632-5957 f. 970 689-3679 Administration & Distribution Center 4246 Carson Street #101 Denver, CO 80239 p. 720 564-1286 f. 720 564-1290