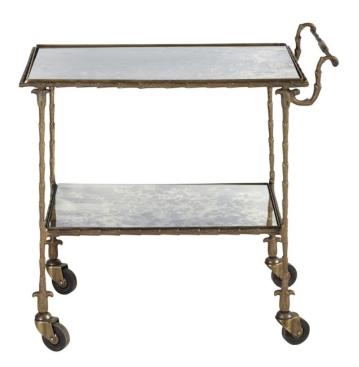

## W'S MIRRORED BAR CART

## SKU: BOB1105

The W's Mirrored Bar Cart is a perfect choice for a Victorian bar set. The cart is designed with antiqued mirror shelving in a brass finished frame.Dimensions: W 30" x D 17.25" x H 31.50"