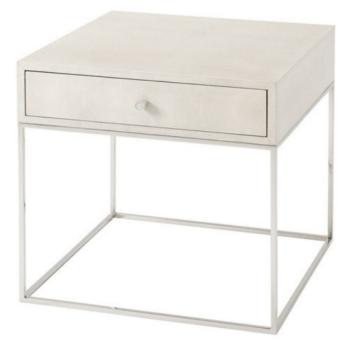

## CALVERT END TABLE

**SKU: THA9015** 

Overcast finish shagreen embossed leather. Inlaid tray top, frieze drawer and polished nickel finish.Dimensions: W 24" x D 24" x H 24"

Boulder Pearl Street 1941 Pearl Street Boulder, CO 80302 p. 303 545-0320 f. 303 545-0944 Denver Cherry Creek North 199 Clayton Lane Denver, CO 80206 p. 303 394-9222 f. 303 394-9111 Fort Collins Front Range Village 4321 Corbett Dr Fort Collins CO 80525 p. 970 632-5957 f. 970 689-3679 Administration & Distribution Center 4246 Carson Street #101 Denver, CO 80239 p. 720 564-1286 f. 720 564-1290