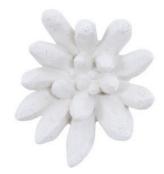

## COMPACTUM STONE SUCCULENT

SKU: PHI1062CS

Masquerading as a winsome fleshy plant that thrives in arid climates, the Compactum Stone Succulent Wall Art is a floral sculpture for the wall made of composite in a white stone finish. Dimensions: W 9" x D 3" x H 9"