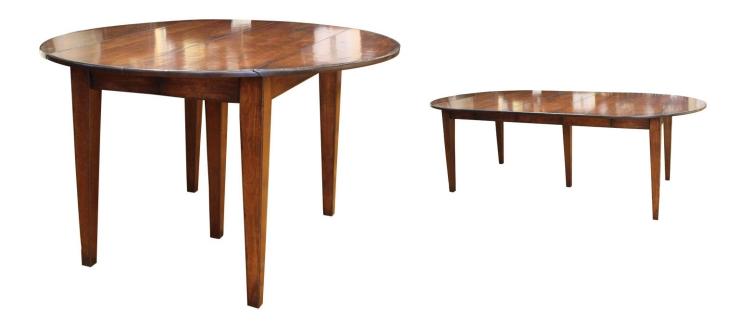

## MARAIS II DROP LEAF DINING TABLE

**SKU: ZCS1005** 

American made solid cherry table includes three 14" leaf extensions. Make It Mine - You pick the finish and distress level - Same stocking price, please ask in stores for details.

Dimensions: Dia. 48" x H 30" (no leaves)

One leaf: W 62"
Two leaves: W 76"
Three leaves: W 90"

Boulder Pearl Street 1941 Pearl Street Boulder, CO 80302 p. 303 545-0320 f. 303 545-0944 Denver Cherry Creek North 199 Clayton Lane Denver, CO 80206 p. 303 394-9222 f. 303 394-9111 Fort Collins Front Range Village 4321 Corbett Dr Fort Collins CO 80525 p. 970 632-5957 f. 970 689-3679 Administration & Distribution Center 4246 Carson Street #101 Denver, CO 80239 p. 720 564-1286 f. 720 564-1290