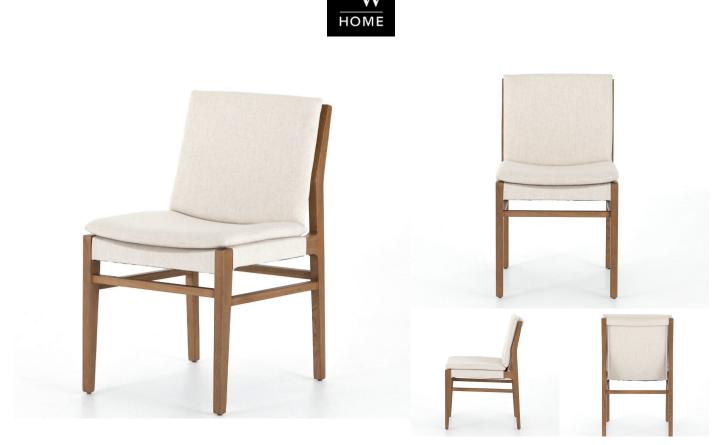

## AYA DINING CHAIR

**SKU: AUS8501** 

Modern and transitional, brown-finished nettlewood frames armless performance-upholstered seating in a beautifully casual off-white.Dimensions: W 19.75" x D 25.25" x H 34.75"