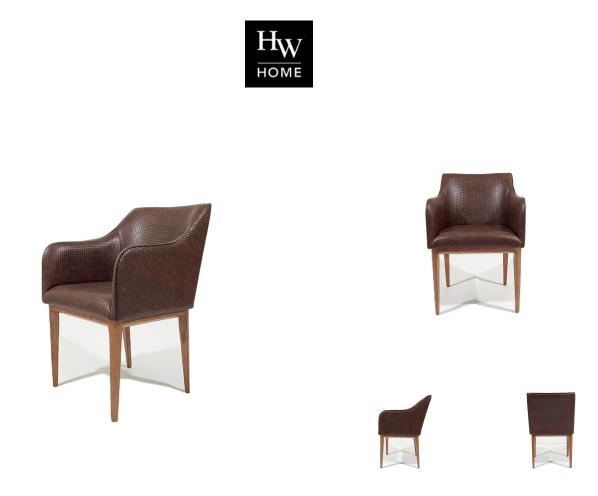

## FOLD ARM CHAIR

SKU: RSC2100BC

A beautiful brown performance leather weave compliments legs finished in Castanho. A perfect Midcentury modern appeal with its smooth curving silhouette and light color palette.Dimensions: W 22" x D 24" x H 35"