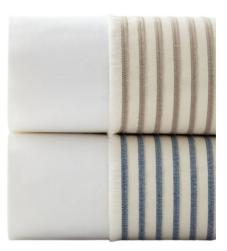

## FORD KING DUVET

SKU: TDL1044NK

Ford Sheeting combines our beautiful Sheeting with a band of 8 lines of vibrant color. The band sits inside the cuff of the flat

sheet and pillowcase, and applied in the shape of a U on the top of the duvet cover and just inside a 1's

flange on 4 sides of the shams. Ford is another

modern design idea to pair with fashion fabrics.

Boulder Pearl Street 1941 Pearl Street Boulder, CO 80302 p. 303 545-0320 f. 303 545-0944 Denver Cherry Creek North 199 Clayton Lane Denver, CO 80206 p. 303 394-9222 f. 303 394-9111 Fort Collins Front Range Village 4321 Corbett Dr Fort Collins CO 80525 p. 970 632-5957 f. 970 689-3679 Administration & Distribution Center 4246 Carson Street #101 Denver, CO 80239 p. 720 564-1286 f. 720 564-1290