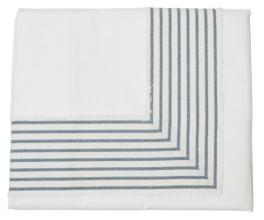

## FORD KING DUVET

SKU: TDL1044NK

Ford Sheeting combines our beautiful Sheeting with a band of 8 lines of vibrant color. The band sits inside the cuff of the flat

sheet and pillowcase, and applied in the shape of a U on the top of the duvet cover and just inside a 1's

flange on 4 sides of the shams. Ford is another

modern design idea to pair with fashion fabrics.

Boulder Pearl Street 1941 Pearl Street Boulder, CO 80302 p. 303 545-0320 f. 303 545-0944 Denver Cherry Creek North 199 Clayton Lane Denver, CO 80206 p. 303 394-9222 f. 303 394-9111 Fort Collins Front Range Village 4321 Corbett Dr Fort Collins CO 80525 p. 970 632-5957 f. 970 689-3679 Administration & Distribution Center 4246 Carson Street #101 Denver, CO 80239 p. 720 564-1286 f. 720 564-1290