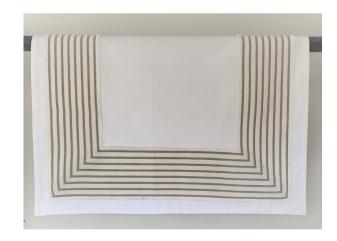

## FORD KING PILLOW CASE

SKU: TDL1046KT

Ford Sheeting combines our beautiful Sheeting with a band of 8 lines of vibrant color. The band sits inside the cuff of the flat

sheet and pillowcase, and applied in the shape of a U on the top of the duvet cover and just inside a 1's flange on 4 sides of the shams. Ford is another

modern design idea to pair with fashion fabrics.

Boulder Pearl Street 1941 Pearl Street Boulder, CO 80302 p. 303 545-0320 f. 303 545-0944 Denver Cherry Creek North 199 Clayton Lane Denver, CO 80206 p. 303 394-9222 f. 303 394-9111 Fort Collins Front Range Village 4321 Corbett Dr Fort Collins CO 80525 p. 970 632-5957 f. 970 689-3679