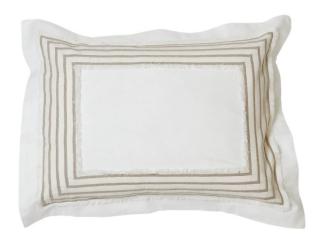

## FORD KING PILLOW CASE

SKU: TDL1046KT

Ford Sheeting combines our beautiful Sheeting with a band of 8 lines of vibrant color. The band sits inside the cuff of the flat

sheet and pillowcase, and applied in the shape of a U on the top of the duvet cover and just inside a 1's flange on 4 sides of the shams. Ford is another

modern design idea to pair with fashion fabrics.

Boulder Pearl Street 1941 Pearl Street Boulder, CO 80302 p. 303 545-0320 f. 303 545-0944 Denver Cherry Creek North 199 Clayton Lane Denver, CO 80206 p. 303 394-9222 f. 303 394-9111 Fort Collins Front Range Village 4321 Corbett Dr Fort Collins CO 80525 p. 970 632-5957 f. 970 689-3679