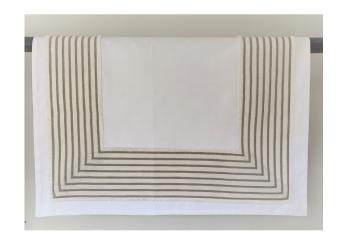

## FORD STANDARD PILLOW CASE

SKU: TDL1046ST

Ford Sheeting combines our beautiful Sheeting with a band of 8 lines of vibrant color. The band sits inside the cuff of the flat

sheet and pillowcase, and applied in the shape of a U on the top of the duvet cover and just inside a 1's flange on 4 sides of the shams. Ford is another

modern design idea to pair with fashion fabrics.

Boulder Pearl Street 1941 Pearl Street Boulder, CO 80302 p. 303 545-0320 f. 303 545-0944 Denver Cherry Creek North 199 Clayton Lane Denver, CO 80206 p. 303 394-9222 f. 303 394-9111 Fort Collins Front Range Village 4321 Corbett Dr Fort Collins CO 80525 p. 970 632-5957 f. 970 689-3679