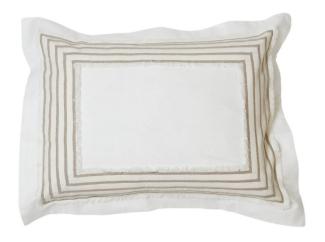

## FORD STANDARD PILLOW CASE

SKU: TDL1046ST

Ford Sheeting combines our beautiful Sheeting with a band of 8 lines of vibrant color. The band sits inside the cuff of the flat

sheet and pillowcase, and applied in the shape of a U on the top of the duvet cover and just inside a 1's flange on 4 sides of the shams. Ford is another

modern design idea to pair with fashion fabrics.

Boulder Pearl Street 1941 Pearl Street Boulder, CO 80302 p. 303 545-0320 f. 303 545-0944 Denver Cherry Creek North 199 Clayton Lane Denver, CO 80206 p. 303 394-9222 f. 303 394-9111 Fort Collins Front Range Village 4321 Corbett Dr Fort Collins CO 80525 p. 970 632-5957 f. 970 689-3679