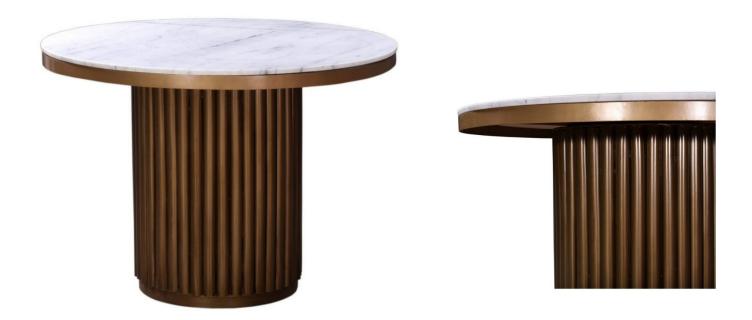

## HANCOCK DINING TABLE

SKU: MOE5000WM

Inspired by Roman architecture, the Hancock Dining Table features a brass-finished pillar base holding up a beautiful white marble top. This classic yet modern design, which seats two to four people, is a welcome addition to any contemporary home.Dimensions: W 42" x D 42" x H 30"