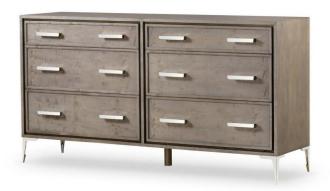

## CHLOE DRESSER

SKU: DCR1508

The Chloe Dresser alludes to a more feminine, contemporary aesthetic, showcasing elegant, clean-lined forms, and deep shadow box detailing. This piece is handcrafted from a unique blend of maple solids and figured sycamore veneers, finished in a gorgeous satin mink coloration. Poised, stainless steel stiletto legs and polished nickel handles in a complimentary satin mink finish, add a touch of glamour. A removable jewelry tray and felt-lined top drawers make this a perfect addition to any bedroom. Dimensions: W 68" x D 18" x H 36"