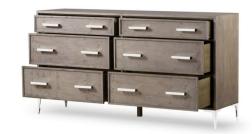

## CHLOE DRESSER

SKU: DCR1508

The Chloe Dresser alludes to a more feminine, contemporary aesthetic, showcasing elegant, clean-lined forms, and deep shadow box detailing. This piece is handcrafted from a unique blend of maple solids and figured sycamore veneers, finished in a gorgeous satin mink coloration. Poised, stainless steel stiletto legs and polished nickel handles in a complimentary satin mink finish, add a touch of glamour. A removable jewelry tray and felt-lined top drawers make this a perfect addition to any bedroom. Dimensions: W 68" x D 18" x H 36"