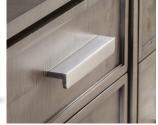

## CHLOE DRESSER

SKU: DCR1508

The Chloe Dresser alludes to a more feminine, contemporary aesthetic, showcasing elegant, clean-lined forms, and deep shadow box detailing. This piece is handcrafted from a unique blend of maple solids and figured sycamore veneers, finished in a gorgeous satin mink coloration. Poised, stainless steel stiletto legs and polished nickel handles in a complimentary satin mink finish, add a touch of glamour. A removable jewelry tray and felt-lined top drawers make this a perfect addition to any bedroom. Dimensions: W 68" x D 18" x H 36"