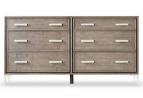

## CHLOE DRESSER

SKU: DCR1508

The Chloe Dresser alludes to a more feminine, contemporary aesthetic, showcasing elegant, clean-lined forms, and deep shadow box detailing. This piece is handcrafted from a unique blend of maple solids and figured sycamore veneers, finished in a gorgeous satin mink coloration. Poised, stainless steel stiletto legs and polished nickel handles in a complimentary satin mink finish, add a touch of glamour. A removable jewelry tray and felt-lined top drawers make this a perfect addition to any bedroom. Dimensions: W 68" x D 18" x H 36"