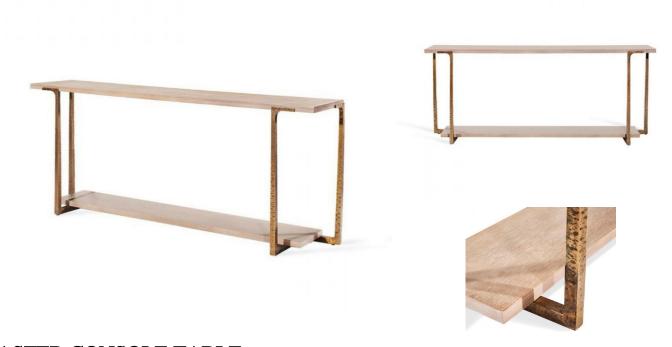

## **ASTER CONSOLE TABLE**

SKU: INT309CNS

The pairing of taupe ceruse oak with iron in a vintage brass finish brings depth and complexity to the Aster Console Table. This item is made of solid wood. Item will not be exactly as pictured, subtle deviations in hue after finishing can be expected as a result of natural variations in coloration of the base material.

Dimensions: W 72" x D 15" x H 30"

Boulder Pearl Street 1941 Pearl Street Boulder, CO 80302 p. 303 545-0320 f. 303 545-0944 Denver Cherry Creek North 199 Clayton Lane Denver, CO 80206 p. 303 394-9222 f. 303 394-9111 Fort Collins Front Range Village 4321 Corbett Dr Fort Collins CO 80525 p. 970 632-5957 f. 970 689-3679 Administration & Distribution Center 4246 Carson Street #101 Denver, CO 80239 p. 720 564-1286 f. 720 564-1290