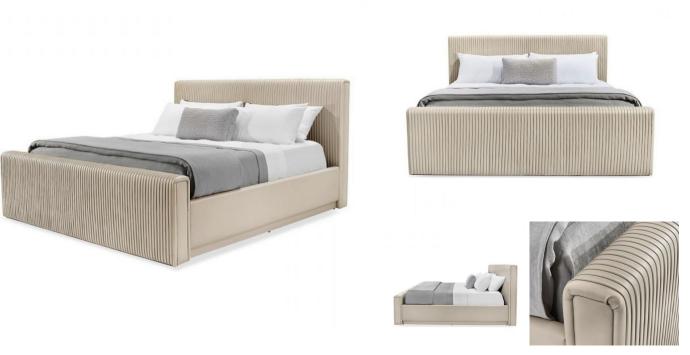

## SKU: INT310K-C

The Kayla King Bed brings fabulous style to the bedroom thanks to its cream latte faux leather upholstery in an eye-catching pattern. Dimensions: W 84.5" x D 95.5" x H 48"

Boulder Pearl Street 1941 Pearl Street Boulder, CO 80302 p. 303 545-0320 f. 303 545-0944 Denver Cherry Creek North 199 Clayton Lane Denver, CO 80206 p. 303 394-9222 f. 303 394-9111 Fort Collins Front Range Village 4321 Corbett Dr Fort Collins CO 80525 p. 970 632-5957 f. 970 689-3679 Administration & Distribution Center 4246 Carson Street #101 Denver, CO 80239 p. 720 564-1286 f. 720 564-1290