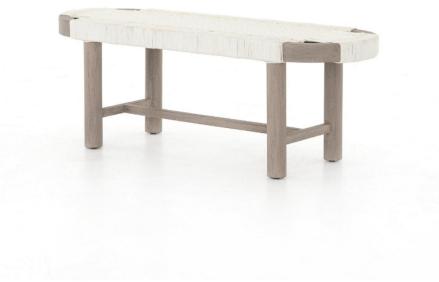

## SUMNER BENCH

SKU: AUS0170

Clean and angular for streamlined effect. Teak planks are finished in a weathered grey, with white rope seating, woven for textural effect. Cover or store inside during inclement weather and when not in use.Dimensions: W 50" x D 17.50" x H 18"