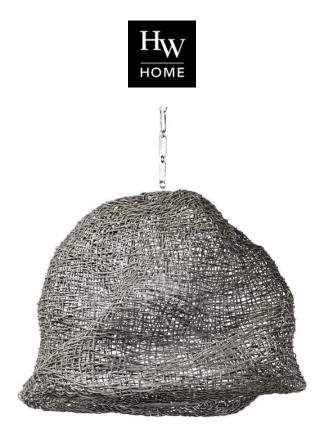

## ANDORRA WICKER PENDANT

SKU: PAL1005GR

Split rattan open weave in an elm grey finish hand-formed over a metal frame. Pendant comes with a pewter finished metal chain and canopy hanging kit. Professional installation recommended.Dimensions: W 34.25" x D 32.25" x H 27"