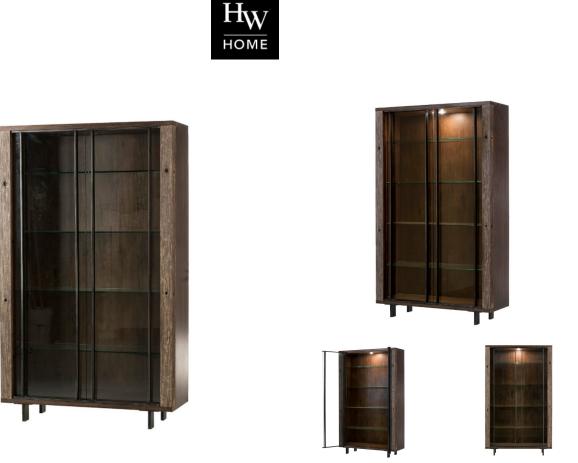

## **GEOFF BOOKCASE**

SKU: DCR1206

Handcrafted from reclaimed cruzeta timber, with tempered glass doors and shelves, gives it a contemporary feel, while iron legs and steel hardware adds a touch of industrial chic. Inside, a single light up top provides a soft illumination. This bookshelf would be a dramatic focal point in any space.  $s\sqrt{N}\sqrt{\pounds}$  Dimensions: W 46" x D 16" x H 76"