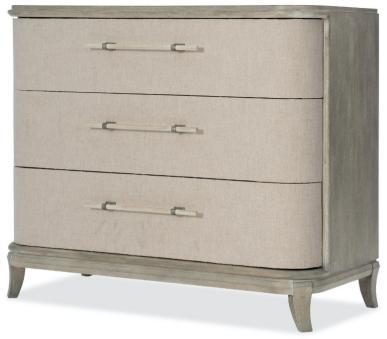

## **AFFINITY BACHELOR CHEST**

SKU: HKR1230BC

In a softly rounded form, the Affinity Bachelors Chest combines a greige sand-blasted finish on Quartered Oak veneers with fabric-wrapped drawer fronts and cream and pewter bar pulls for a serene appeal. With three drawers, the top drawer has a drop-in felt liner, and theres a 3-stage touch dimmer. Fabric on the drawer fronts is a linen-polyester blend. Soft, rounded forms combine with sand-blasted greige and antique white finishes to create an inviting transitional boutique collection. Dimensions: W 37.75" x D 18" x H 32.25"