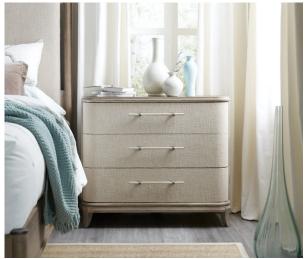

## **AFFINITY BACHELOR CHEST**

SKU: HKR1230BC

In a softly rounded form, the Affinity Bachelors Chest combines a greige sand-blasted finish on Quartered Oak veneers with fabric-wrapped drawer fronts and cream and pewter bar pulls for a serene appeal. With three drawers, the top drawer has a drop-in felt liner, and theres a 3-stage touch dimmer. Fabric on the drawer fronts is a linen-polyester blend. Soft, rounded forms combine with sand-blasted greige and antique white finishes to create an inviting transitional boutique collection. Dimensions: W 37.75" x D 18" x H 32.25"