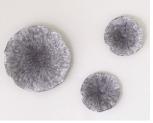

## LOTUS WALL ART SMALL

SKU: PHI285S-SB

One of the most sacred symbols in some cultures is the lotus leaf. It's also one of the most beautiful natural elements in the world. We've captured that beauty with our Lotus Small Silver Wall Art, which is hand-cut from metal sheets in mix of silver and black finishes. The surfaces of these decorative sculptures with sheen is silver and the darker veining, which brings the copper sculptures subtle texture, is black. Pair this small piece of wall art with the medium and large sizes of the Lotus in silver to bring nature into interiors. Dimensions: W 9" x D 2" x H 9"