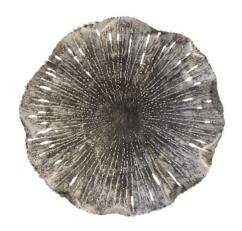

## LOTUS WALL ART SMALL

SKU: PHI285S-SB

One of the most sacred symbols in some cultures is the lotus leaf. It's also one of the most beautiful natural elements in the world. We've captured that beauty with our Lotus Small Silver Wall Art, which is hand-cut from metal sheets in mix of silver and black finishes. The surfaces of these decorative sculptures with sheen is silver and the darker veining, which brings the copper sculptures subtle texture, is black. Pair this small piece of wall art with the medium and large sizes of the Lotus in silver to bring nature into interiors. Dimensions: W 9" x D 2" x H 9"