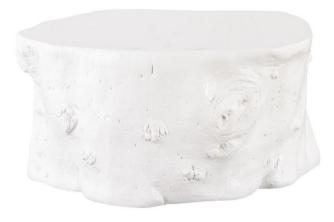

## LOG COFFEE TABLE

## SKU: PHI4003CT

Imitating nature is one thing, but bringing the elemental symbols we see in the woods a hint of elegance is a passion for us at HW Home. Case in point is our Log Coffee Table, which is made of composite in a crisp gel coat white finish.Dimensions: W 35" x D 32" x H 17"