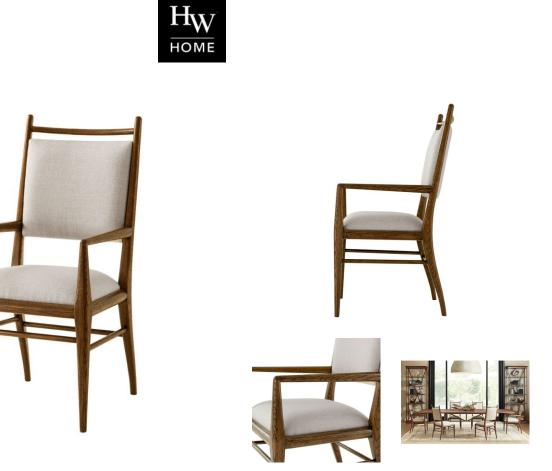

## NOVA DINING ARM CHAIR II

SKU: THA2130DU

Seen in our Dusk finish, this endearing side chair displays a charmingly upholstered backrest and seat for added comfort on tapered oak legs joined by supportive stretchers.Dimensions: W 21.5" x D 23.25" x H 40"