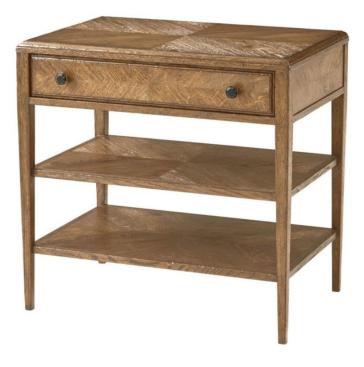

## NOVA TWO TIERS NIGHTSTAND

SKU: THA2145DW

Two-Tiers Night Stand joined by tapered oak legs displays an infinite radial designed top. With a frieze drawer accented with mirrored herringbone parquetry in our Dawn finish and Verde Bronze handle, this piece originality really shines through.Dimensions: W 29" x D 19.5" x H 28"