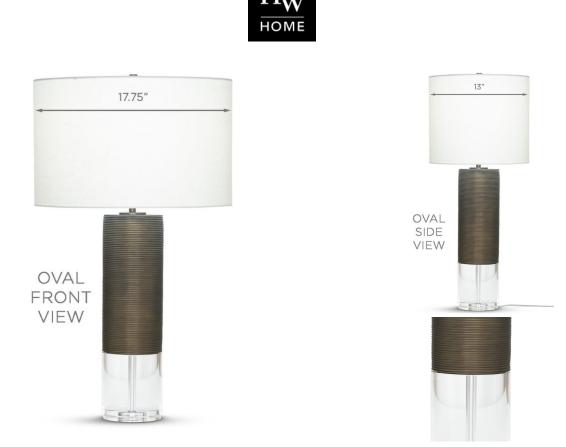

## ATLANTIC TABLE LAMP

## SKU: FLW106TBL

Contemporary meets antique in this stylish table lamp. Pairing a crystal column with a ribbed bronze detail makes for a versatile piece of lighting perfect for modern, farmhouse or even coastal interiors. A off-white linen oval shade completes the look. Dimensions: D 17.5" x H 31" Shade Side: H 11" Shade Bottom: D 17.5" Shade Top: D 17.5"