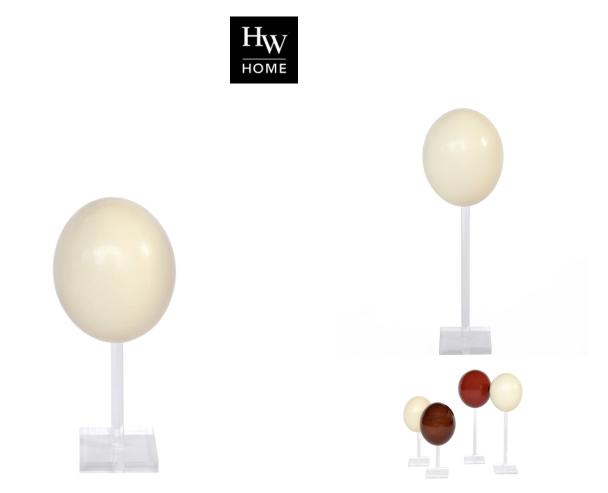

## **OSTRICH EGG ON STAND**

SKU: OPO1005

Exemplifying the beauty and balance of natural objects, ostrich eggs have been prized by centuries of art collectors. Here, the delicate, ivory-hued shell of an ostrich egg is set atop a plexiglass display stand, creating a one-of-a-kind keepsake. Various stand heights available.

Base Dimensions: Dia. 4.5"

Egg Dimensions: Dia. 5" x H 6"

Boulder Pearl Street 1941 Pearl Street Boulder, CO 80302 p. 303 545-0320 f. 303 545-0944 Denver Cherry Creek North 199 Clayton Lane Denver, CO 80206 p. 303 394-9222 f. 303 394-9111 Fort Collins Front Range Village 4321 Corbett Dr Fort Collins CO 80525 p. 970 632-5957 f. 970 689-3679 Administration & Distribution Center 4246 Carson Street #101 Denver, CO 80239 p. 720 564-1286 f. 720 564-1290