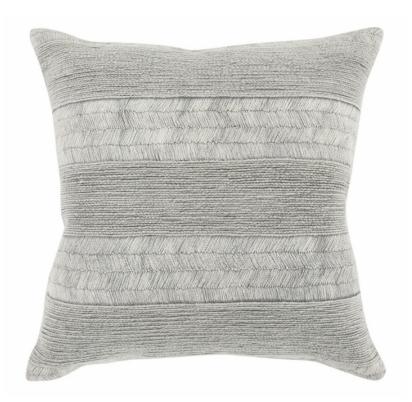

## **BANNER PILLOW**

## SKU: CLA1076

Richly textured with stonewashed softness and embroidered detailing, this pillow infuses any setting with a dimensional look and plush feel. The silvery-gray hue offers a crisp look that complements any color scheme. Dimensions: W 20" x H 20"